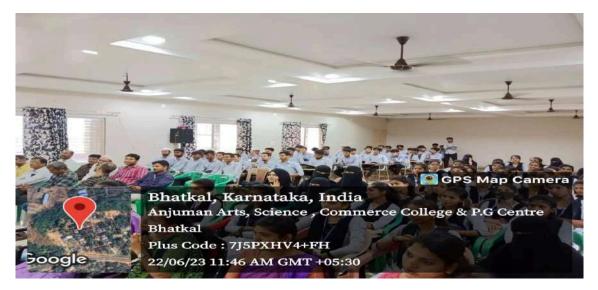

## ANJUMAN ARTS, SCIENCE, COMMERCE COLLEGE AND P G CENTRE, BHATKAL

#### **INTERVIEW SKILLS WORKSHOP**

#### Invitation



## ANJUMAN ARTS, SCIENCE, COMMERCE COLLEGE & PG CENTRE, BHATKAL

# PRESENTS

WORKSHOP ON

# **INTERVEIW SKILLS**

# **TOPICS:**

- . WHAT IS AN INTERVIEW
- TYPES OF INTERVIEWS
- STAGES IN INTERVIEW
- EFFECTIVE COMMUNICATION
- BODY LANGUAGE

Save the Date

22/06/2023

• RESUME BUILDING AND MORE

RESOURCE PERSON PROF. MRS. RITA MARSHAL GURUKUL SKILLS HUBLI

JOINT INITIATIVE OF PRINCIPAL MK SHAIKH

PROFESSOR GANIM MOHTISHAM (STUDENT WELFARE OFFICER)

## **INTERVIEW SKILLS WORKSHOP - photos**







## INTERVIEW SKILLS WORKSHOP Participants' List

|       | Menages done 22/6/23 Phyuman Bhathail                                                                                                                                                                                                                                                                                                                                                                                                                                                                                                                                                                                                                                                               |