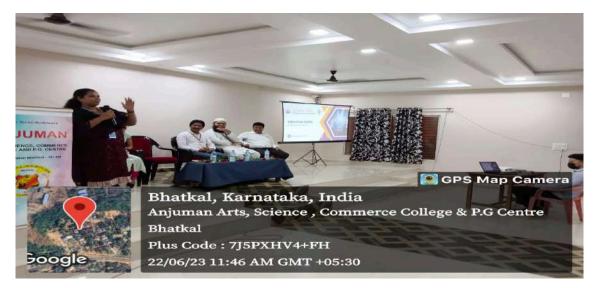

## ANJUMAN ARTS, SCIENCE, COMMERCE COLLEGE AND P G CENTRE, BHATKAL

#### **INTERVIEW SKILLS WORKSHOP**

#### Invitation



## ANJUMAN ARTS, SCIENCE, COMMERCE COLLEGE & PG CENTRE, BHATKAL

# PRESENTS

WORKSHOP ON

# **INTERVEIW SKILLS**

# **TOPICS:**

- . WHAT IS AN INTERVIEW
- TYPES OF INTERVIEWS
- STAGES IN INTERVIEW
- EFFECTIVE COMMUNICATION
- BODY LANGUAGE

Save the Date

22/06/2023

• RESUME BUILDING AND MORE

RESOURCE PERSON PROF. MRS. RITA MARSHAL GURUKUL SKILLS HUBLI

JOINT INITIATIVE OF PRINCIPAL MK SHAIKH

PROFESSOR GANIM MOHTISHAM (STUDENT WELFARE OFFICER)

## **INTERVIEW SKILLS WORKSHOP - photos**







## INTERVIEW SKILLS WORKSHOP Participants' List

|       | Menages done 22/6/23 Phyuman Bhathail                                                                                                                                                                                                                                                                                                                                                                                                                                                                                                                                                                                                                                                               |