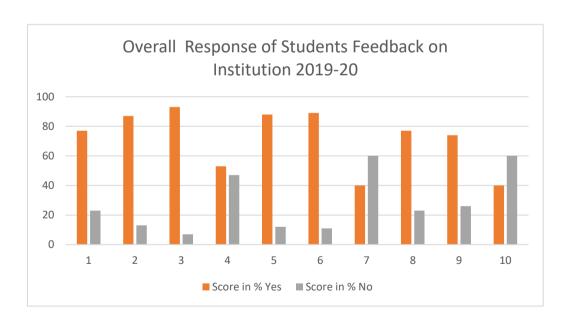

## Overall Response of Students Feedback on Institution 2019-20

| Q.N<br>o. | Question Asked                                                                                                                                    | Score in % |    |
|-----------|---------------------------------------------------------------------------------------------------------------------------------------------------|------------|----|
|           |                                                                                                                                                   | Yes        | No |
| 1         | Are you satisfied with the infrastructure facilities available in the college?                                                                    | 77         | 23 |
| 2         | Do you get necessary / required information, help, guidance from the Principal & the Office Staff.?                                               | 87         | 13 |
| 3         | Are you satisfied with the teaching learning methods adopted in the college?                                                                      | 93         | 7  |
| 4         | Do the staff make use of ICT facilities (Information and Communication Technology) like Smarts Boards, Laptops, Computers, Audio Visual Aids Etc. | 53         | 47 |
| 5         | Are you satisfied with the facilities available in the Library?                                                                                   | 88         | 12 |
| 6         | Are you satisfied with the examination system adopted by the college?                                                                             | 89         | 11 |
| 7         | Are you satisfied with internet facilities available in UG/PG Computer Labs and the Browsing Centre?                                              | 40         | 60 |
| 8         | Are you getting the necessary Indoor/Outdoor facilities in games & sports?                                                                        | 77         | 23 |
| 9         | Whether Co-Curricular and extra – curricular activities and competitions conducted in the college?                                                | 74         | 26 |
| 10        | Do you have a Canteen facility and student's vehicle parking in the college?                                                                      | 40         | 60 |