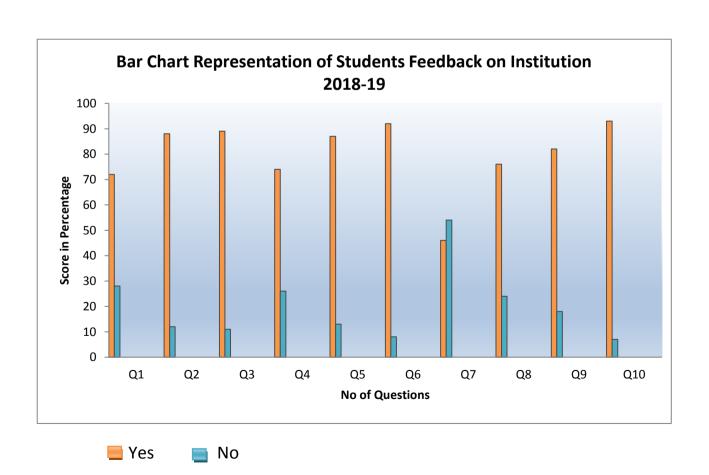

## **OVERALL RESPONSE OF STUDENTS FEEDBACK ON INSTITUTION-2018-19**

| Q. | Question asked                                                                                 | Score in % |    |
|----|------------------------------------------------------------------------------------------------|------------|----|
| No |                                                                                                | Yes        | No |
| 01 | Are you satisfied with the infrastructure facilities available in the college?                 | 72         | 28 |
| 02 | Do you get necessary / required information, help, guidance from the Principal & Office Staff? | 88         | 12 |
| 03 | Are you satisfied with the teaching learning methods adopted in the college?                   | 89         | 11 |
| 04 | Do the staff make use of ICT facilities (Information and Communication                         | 74         | 26 |
|    | Technology) like Smarts Boards, Laptops, Computers, Audio Visual Aids Etc.                     |            |    |
| 05 | Are you satisfied with the facilities available in the Library?                                | 87         | 13 |
| 06 | Are you satisfied with the examination system adopted by the college?                          | 92         | 08 |
| 07 | Are you satisfied with internet facilities available in UG / PG Computer Labs                  | 46         | 54 |
|    | and the Browsing Centre?                                                                       |            |    |
| 08 | Are you getting the necessary Indoor / Outdoor facilities in games and sports?                 | 76         | 24 |
| 09 | Whether Co-Curricular and extra – curricular activities and competitions                       | 82         | 18 |
|    | conducted in the college?                                                                      |            |    |
| 10 | Do you have a Canteen facility and students vehicle parking in the college?                    | 93         | 07 |